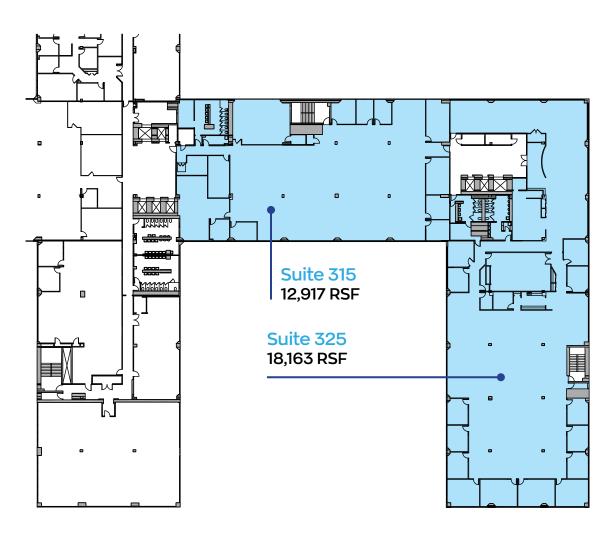

## Suite 300 3rd Floor 17,638 RSF

Rick Widerman +1 856 324 5301 rick.widerman@jll.com **Dan Close** +1 856 324 5306 dan.close@jll.com

Suite 315 3rd Floor 12,917 RSF

Rick Widerman +1 856 324 5301 rick.widerman@jll.com **Dan Close** +1 856 324 5306 dan.close@jll.com

## **Suites 315 & 325**3rd Floor **31,080 RSF**