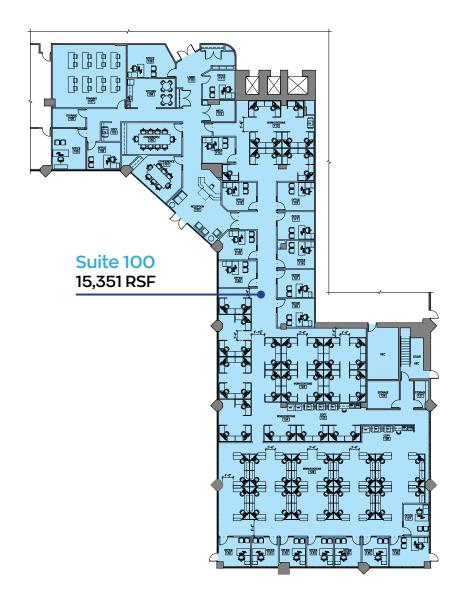

# **Suite 100**1st Floor **15,351 SF**



#### **Location Key**





Rick Widerman +1 856 324 5301 rick.widerman@jll.com Dan Close +1 856 324 5306 dan.close@jll.com





## Suite 105 Floor Number 1 3,713 RSF





Rick Widerman +1 856 324 5301 rick.widerman@ill.com Dan Close +1 856 324 5306 dan.close@jll.com





## Suite 210 Floor Number 2 3,456 RSF





Rick Widerman +1856 324 5301 rick.widerman@jll.com **Dan Close** +1856 324 5306 dan.close@jll.com





## Suite 220 Floor Number 2 3,080 RSF





Rick Widerman +1856 324 5301 rick.widerman@ill.com Dan Close +1856 324 5306 dan.close@ill.com





## Suite 240 Floor Number 2 10,432 RSF





Rick Widerman +1856 324 5301 rick.widerman@ill.com Dan Close +1856 324 5306 dan.close@ill.com





## Suite 300 3rd Floor 17,638 RSF





Rick Widerman +1 856 324 5301 rick.widerman@jll.com **Dan Close** +1 856 324 5306 d