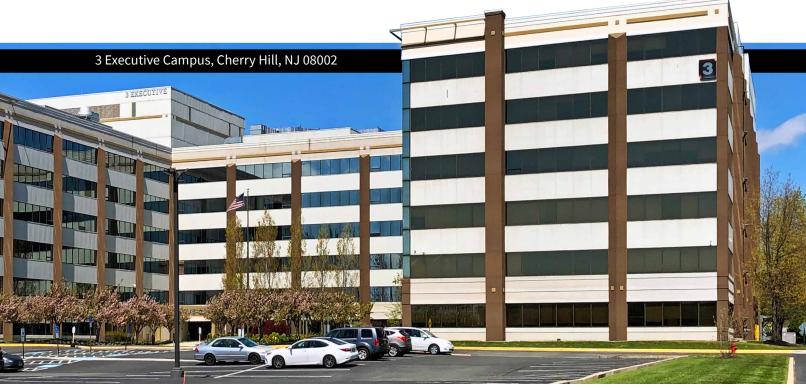

# Discover Cherry Hill's most desirable office location

- Six-story, 430,000+ SF office building on a 27-acre campus
- Ideal commuter location, situated between Routes 38 and 70 and just minutes from Center City Philadelphia
- Ample on-site, tenant-only parking
- Easy access to top regional amenities including restaurants and cafes, shopping, and hotels
- Large, flexible floor plates (approximately 71,000 SF)