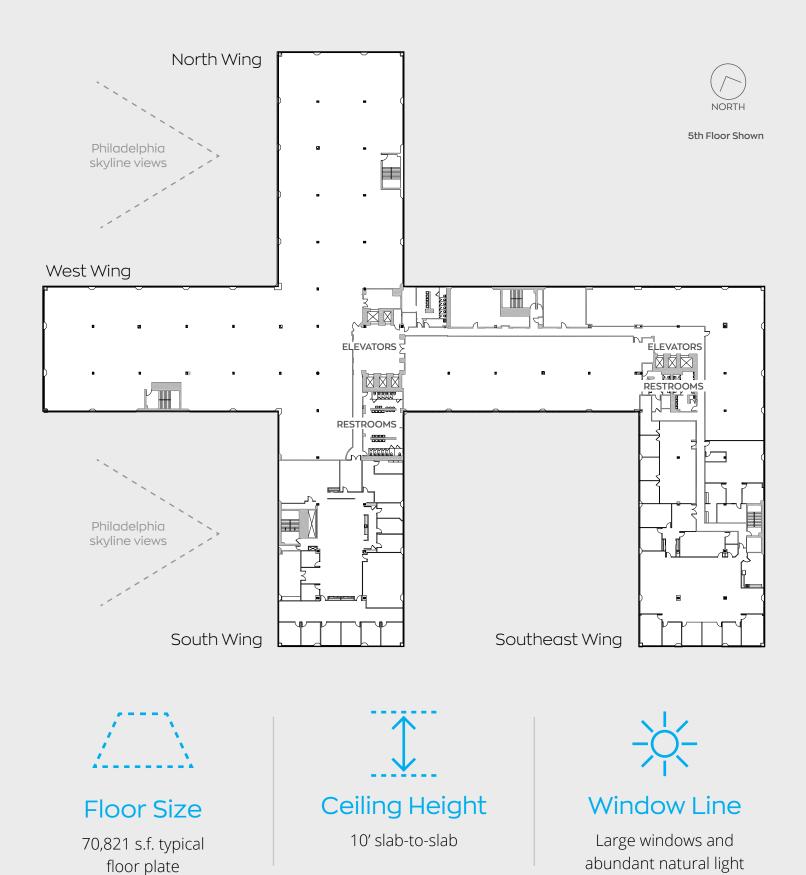

# TYPICAL FLOOR PLATE

Large, flexible floor plates with generous column spacing allow for efficient, customized workspaces to accommodate a wide range of user requirements.