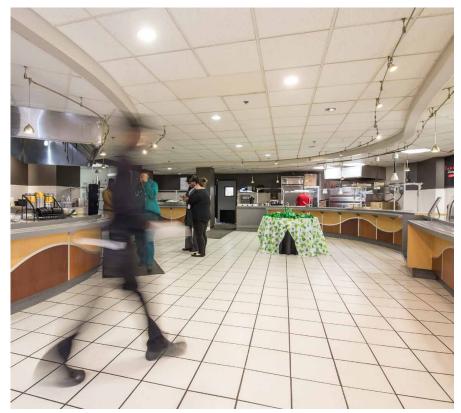

## FOOD SERVICE

Tenants enjoy a full-service 7,500 SF eat-in cafeteria providing hot foods and salad bar on a daily basis for breakfast and lunch.