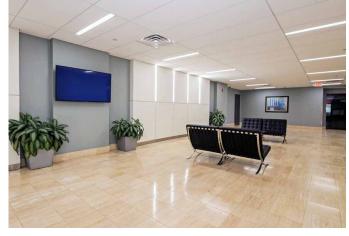

# NEWLY RENOVATED LOBBY AND UPGRADED HVAC SYSTEM

The open, recently renovated lobby provides ample space for distancing and comfortable seating for guests. The building's upgraded HVAC system improves and filters interior airflow to the highest quality throughout the common core and all suites.