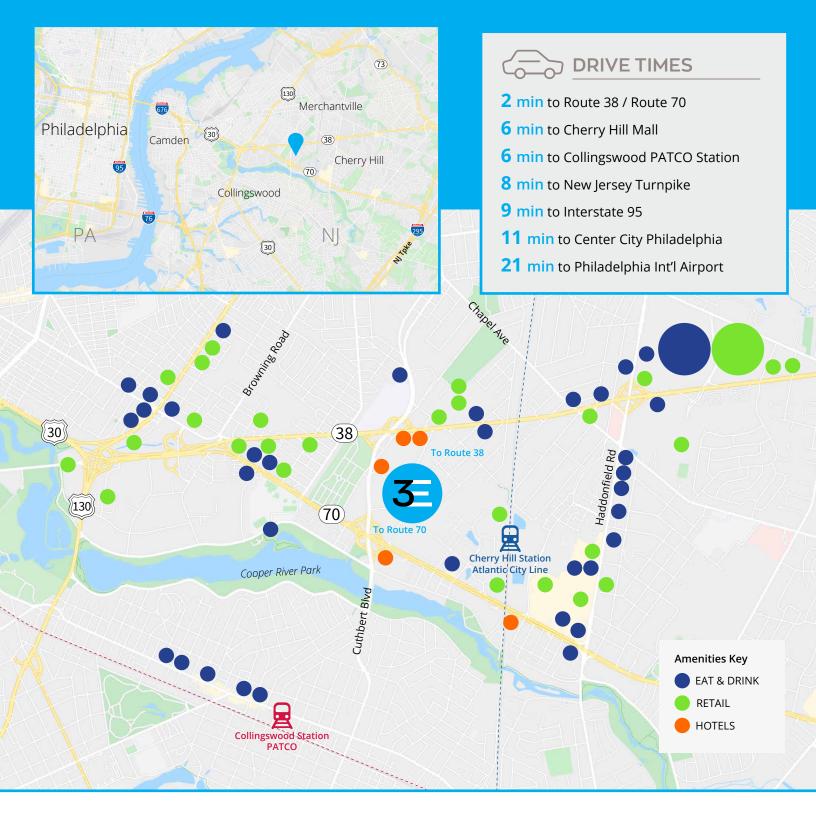

# LOCATION 3 Executive Campus, Cherry Hill, NJ

**THREE EXECUTIVE** offers unbeatable access to Cherry Hill's best shopping and dining and ideal proximity to Philadelphia's business district. With direct connection to NJ Routes 38 and 70 and skyline views of Philadelphia, tenants at Three Executive get downtown amenities and access without the expense and hassle of urban density.

#### **FEATURED AMENITIES** within 2.5 miles

#### **EAT & DRINK**

- MOD Pizza
- Chipotle
- · Chick-fil-A
- · Panera Bread
- King of Pizza
- Benihana
- · Gaetano's

- LaScalla's Birra
- Starbucks
- · People's Pizza
- Turning Point
- Domino's Pizza
- IHOP
- Season's 52
- · Capital Grille

- Maggiano's
- · Olive Garden

#### **RETAIL**

- · Whole Foods
- Wegmans
- Aldi
- · Home Depot

- Staples
- Walgreens
- Wawa
- Walmart
- Target
- JCPenney
- Macy's
- Nordstrom

- Banana Republic
- H&M

#### **HOTELS**

- · Holiday Inn
- · Crowne Plaza
- · Feather Nest Inn
- Days Inn

www.3executive.com

FOR LEASING INFORMATION

Rick Widerman +1 856 324 5301 rick.widerman@am.jll.com Dan Close +1 856 324 5306 dan.close@am.jll.com JLL | Jones Lang LaSalle 220 Lake Drive East, #102 Cherry Hill, NJ 08002 +1 856 324 5300