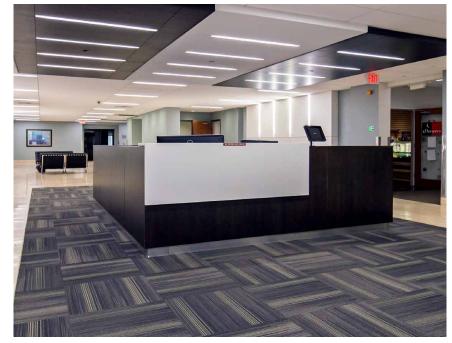

# NEWLY RENOVATED LOBBY AND UPGRADED HVAC SYSTEM

The open, recently renovated lobby provides ample space for distancing and comfortable seating for guests. The building's upgraded HVAC system improves and filters interior airflow to the highest quality throughout the common core and all suites.