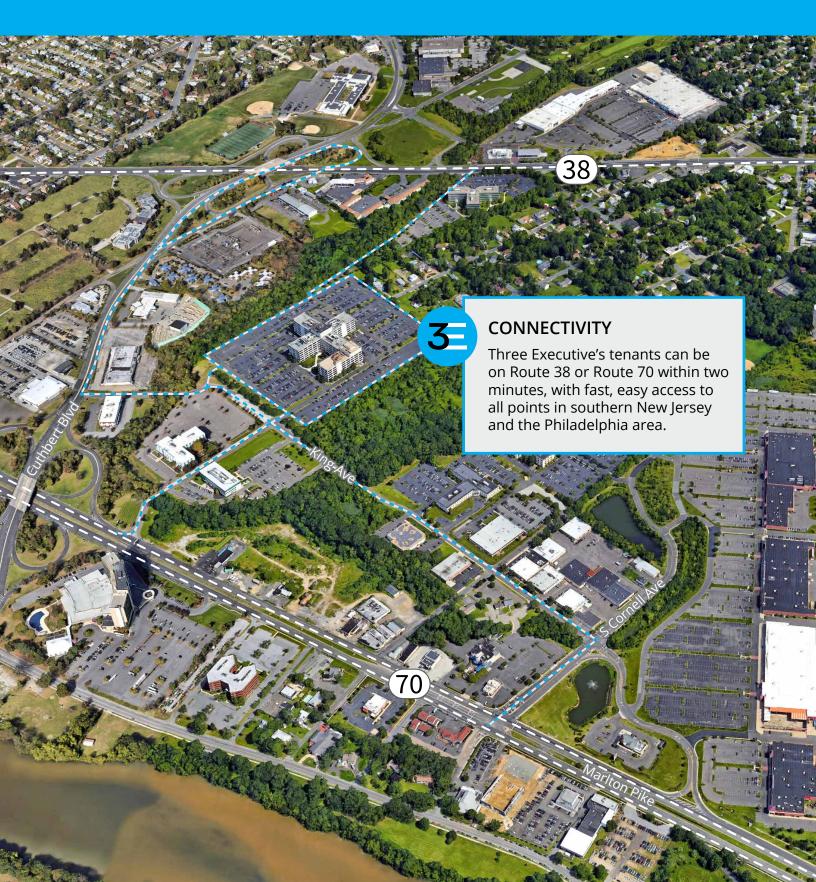

# LOCATION 3 Executive Campus, Cherry Hill, NJ

**THREE EXECUTIVE** offers unbeatable access to Cherry Hill's best shopping and dining and ideal proximity to Philadelphia's business district. With direct connection to NJ Routes 38 and 70 and skyline views of Philadelphia, tenants at Three Executive get downtown amenities and access without the expense and hassle of urban density.