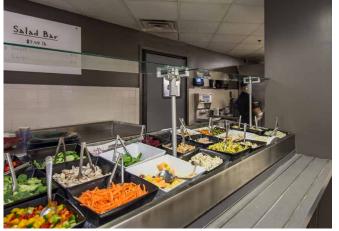

## FOOD SERVICE

Tenants enjoy a full-service 7,500 SF eat-in cafeteria providing hot foods and salad bar on a daily basis for breakfast and lunch.