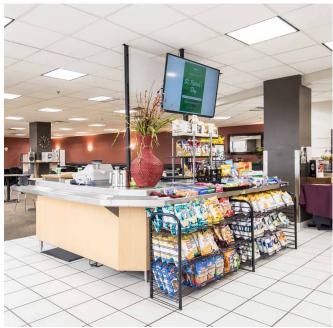

## FOOD SERVICE

Tenants enjoy a full-service 7,500 SF eat-in cafeteria providing hot foods and salad bar on a daily basis for breakfast and lunch.