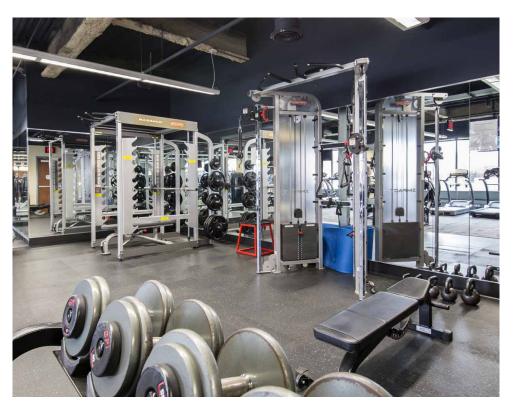

### STATE-OF-THE-ART FITNESS CENTER

A 5,000 SF staffed full-service fitness space with lockers and showers gives tenants access to a variety of weight and cardio exercise machines, free weights, and space for yoga, pilates and stretching.