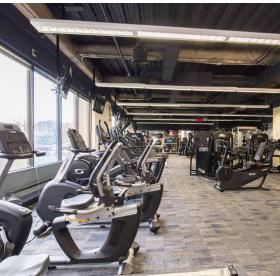

### STATE-OF-THE-ART FITNESS CENTER

A 5,000 SF staffed full-service fitness space with lockers and showers gives tenants access to a variety of weight and cardio exercise machines, free weights, and space for yoga, pilates and stretching.